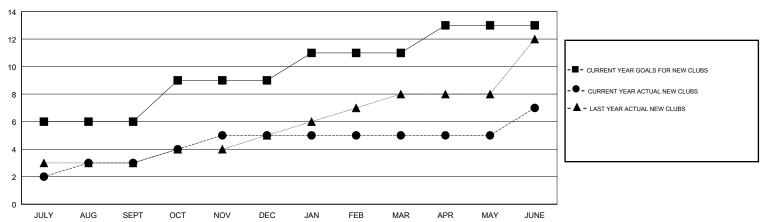

## GOALS AND ACTUAL NEW CLUBS CUMULATIVE

## District 318 A

Results as of: 06/30/2019

**GMT CA** 

| Clubs                 |               |           |               | Members               |                           |                         |                                              |
|-----------------------|---------------|-----------|---------------|-----------------------|---------------------------|-------------------------|----------------------------------------------|
| RESULTS FOR 2018-2019 |               |           |               | RESULTS FOR 2018-2019 |                           |                         |                                              |
| QUARTER               | NEW CLUB GOAL | NEW CLUBS | DROPPED CLUBS | QUARTER               | MEMBER GROWTH NET<br>GOAL | MEMBER GROWTH<br>ACTUAL | DROPPED MEMBERS ACTUAL (including transfers) |
| JULY/AUG/SEPT         | 6             | 3         | 0             | JULY/AUG/SEPT         | 120                       | 143                     | 137                                          |
| OCT/NOV/DEC           | 3             | 2         | 1             | OCT/NOV/DEC           | 60                        | 82                      | 386                                          |
| JAN/FEB/MAR           | 2             | 0         | 0             | JAN/FEB/MAR           | 40                        | 107                     | 64                                           |
| APR/MAY/JUNE          | 2             | 2         | 4             | APR/MAY/JUNE          | 60                        | 239                     | 394                                          |