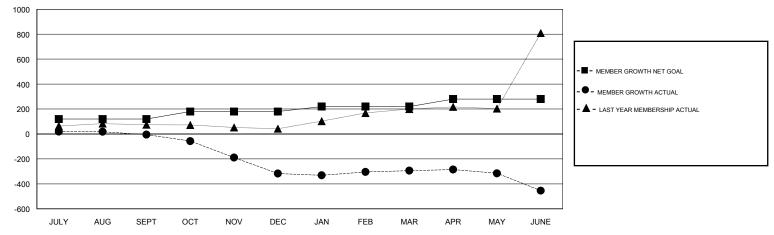

## GOALS AND ACTUAL MEMBERS CUMULATIVE

| DROPPED CLUBS: 5  DROPPED MEMBERS |     | 83 CLUBS OF 129 ADDED 1 OR MORE<br>NEW MEMBERS | GENDER DISTRIBUTION           MALE         3,072 (77.97%)           FEMALE         868 (22.03%)           Women Percentage Fiscal Year Goal: 25% |       |
|-----------------------------------|-----|------------------------------------------------|--------------------------------------------------------------------------------------------------------------------------------------------------|-------|
| DECEASED                          | 24  | CLICK HERE FOR CUMULATIVE                      | TOTAL FAMILY UNIT MEMBERS                                                                                                                        | 1,551 |
| CLUB CANCELLED                    | 80  | MEMBERSHIP DATA                                |                                                                                                                                                  | 007   |
| OTHER                             | 877 |                                                | FAMILY MEMBERS PAYING HALF DUES                                                                                                                  | 807   |
| TOTAL                             | 981 |                                                |                                                                                                                                                  |       |

## District 318 A

Results as of: 06/30/2019

**GMT CA** 

| Clubs                 |               |           |               | Members               |                           |                         |                                              |
|-----------------------|---------------|-----------|---------------|-----------------------|---------------------------|-------------------------|----------------------------------------------|
| RESULTS FOR 2018-2019 |               |           |               | RESULTS FOR 2018-2019 |                           |                         |                                              |
| QUARTER               | NEW CLUB GOAL | NEW CLUBS | DROPPED CLUBS | QUARTER               | MEMBER GROWTH NET<br>GOAL | MEMBER GROWTH<br>ACTUAL | DROPPED MEMBERS ACTUAL (including transfers) |
| JULY/AUG/SEPT         | 6             | 3         | 0             | JULY/AUG/SEPT         | 120                       | 143                     | 137                                          |
| OCT/NOV/DEC           | 3             | 2         | 1             | OCT/NOV/DEC           | 60                        | 82                      | 386                                          |
| JAN/FEB/MAR           | 2             | 0         | 0             | JAN/FEB/MAR           | 40                        | 107                     | 64                                           |
| APR/MAY/JUNE          | 2             | 2         | 4             | APR/MAY/JUNE          | 60                        | 239                     | 394                                          |